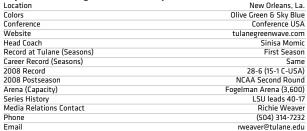

#### **TULANE GREEN WAVE** September 5 · Maravich Center · 8 p.m. September 13 · Fogelman Arena · 7 p.m.

#### **NEW ORLEANS PRIVATEERS**

| September 14 · rogerman Arena · 5 p.m. | ~                                |
|----------------------------------------|----------------------------------|
| Location                               | New Orleans, La.                 |
| Colors                                 | Royal Blue & Silver              |
| Conference                             | Sun Belt                         |
| Website                                | unoprivateers.com                |
| Head Coach                             | Jozsef Forman                    |
| Record at UNO (Seasons)                | 38-26 (2)                        |
| Career Record (Seasons)                | Same                             |
| 2008 Record                            | 22-10 (13-5 SBC)                 |
| 2008 Postseason                        | None                             |
| Arena (Capacity)                       | Human Performance Center (1,200) |
| Series History                         | LSU leads 47-2                   |
| Media Relations Contact                | Jason Plotkin                    |
| Phone                                  | (504) 280-6284                   |
| Email                                  | jplotkin@uno.edu                 |
|                                        |                                  |