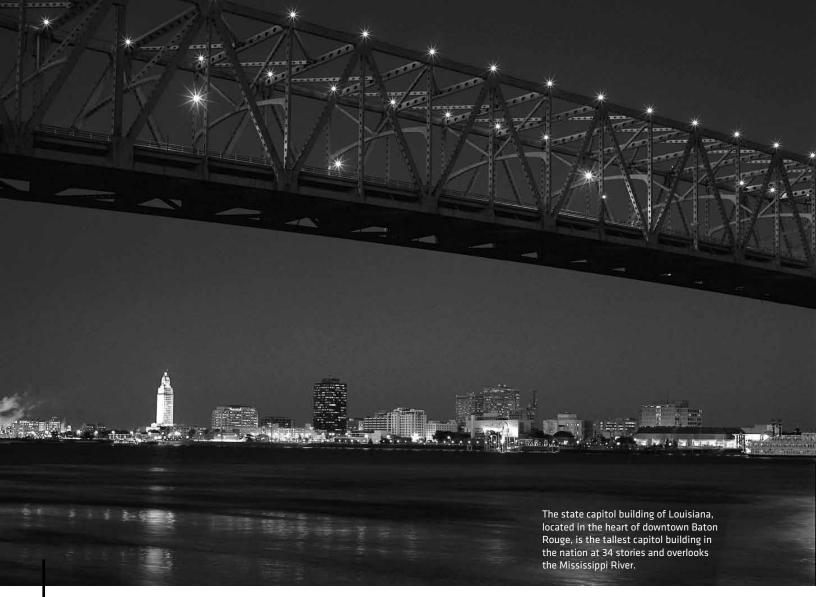

#### **UNIVERSITY INFORMATION**

| LOCATION            | Baton Rouge, La.          |
|---------------------|---------------------------|
| FOUNDED             | 1860                      |
| ENROLLMENT          | Football Media Guide      |
| NICKNAME            | Tigers or Fighting Tigers |
| COLORS              | Purple & Gold             |
| MASCOT              | Mike VI (Bengal tiger)    |
| FACILITY (CAPACITY) | Maravich Center (13,373)  |
| CONFERENCE          | Southeastern              |