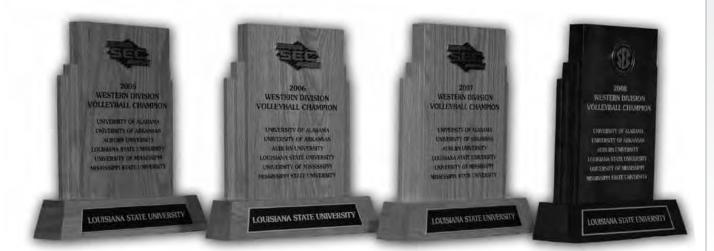

#### **Amenities**

- ► 54,000 square feet of working space
- ▶ 300 computer workstations
- ▶ 14 private computer rooms in a state-of-the-art computer
- ► Additional study rooms and classrooms for private or group study
- ► Electronic scheduling of tutoring sessions
- ► A 1,000-seat auditorium for classes and lectures