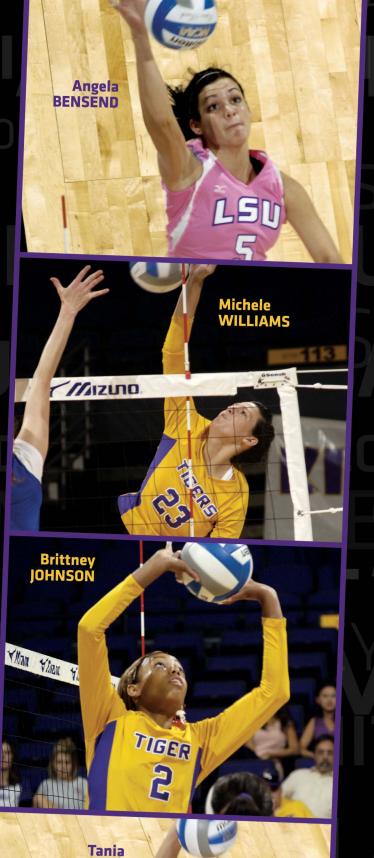

#### **SETTERS**

LSU has no shortage of options as Marina Skender, Angela Bensend and Madie Jones can succeed at either the outside or right side hitting positions. The trio is joined by Brittney Johnson, Ally Judkins, Tania Schatow and Michele Williams, who are additional candidates that could see time on the outside when not in their traditional positions.

#### MIDDLE BLOCKERS

**OUTSIDE HITTERS** 

LSU returns three of its strongest weapons in middle blockers Brittnee Cooper, Lauren DeGirolamo and Michele Williams. Cooper and DeGirolamo earned AVCA All-America Honorable mention status in 2007 and 2008, respectively.

LSU's setting tandem of Sam Dabbs and Brittney Johnson returns for 2009 after passing out a combined 11.18 assists per game last season. Both players contribute valuable understanding of the game and possess familiarity with the LSU hitters after working extremely hard during the offseason.