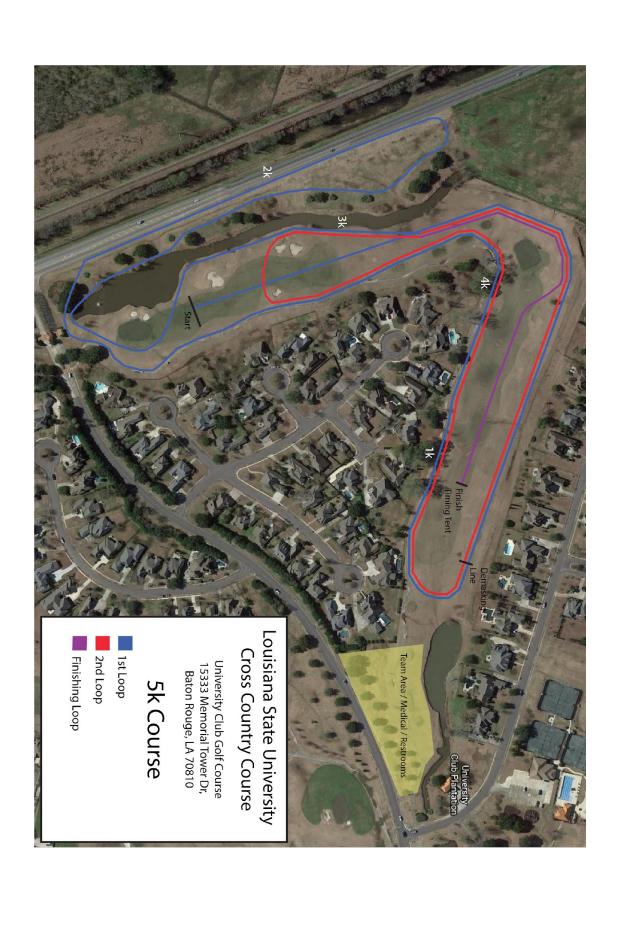

#### Address of the course:

University Club of Baton Rouge 15333 Memorial Tower Dr. Baton Rouge, LA 70810

**Course Description:** The course is a relatively flat course with a few sections that have rolling hills that are common on golf courses. The course is run both in the fairway and short grass rough adjacent to the fairways. The course has good footing throughout with predominantly wide sweeping turns.

# **EVENT SCHEDULE**

7:00am Packet pick up begins at coaches' hospitality

-Light breakfast available

7:45am National anthem 30min before first race

8:15am Men's 6k

9:00am Women's 5k

Participating Teams: Email and ypdl@lsu.edu for confirmation into the meet.