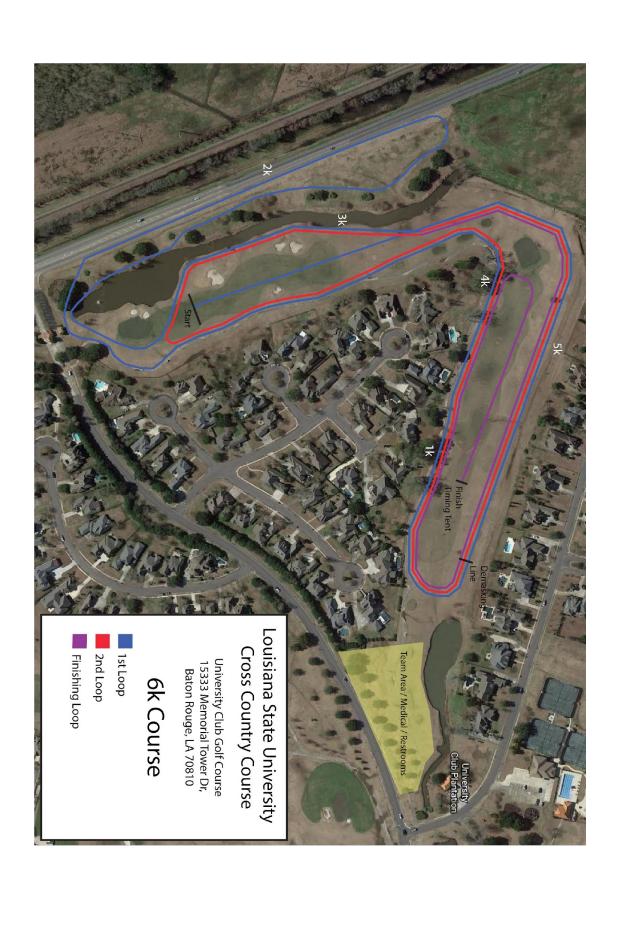

#### Address of the course:

University Club of Baton Rouge 15333 Memorial Tower Dr. Baton Rouge, LA 70810

**Course Description:** The course is a relatively flat course with a few sections that have rolling hills that are common on golf courses. The course is run both in the fairway and short grass rough adjacent to the fairways. The course has good footing throughout with predominantly wide sweeping turns.

# **EVENT SCHEDULE**

7:00am Packet pick up begins at coaches' hospitality

-Light breakfast available

7:45am National anthem 30min before first race

8:15am Men's 6k

9:00am Women's 5k

Participating Teams: Email and ypdl@lsu.edu for confirmation into the meet.