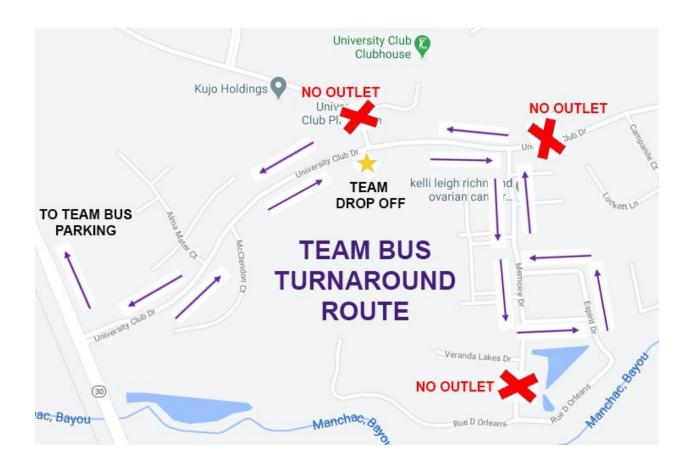

# **BUS INFORMATION**

- 1. Head East: On University Club Drive.
- 2. Stop: On University Club Drive just before Memorial Tower Drive.
- 3. Unload passengers.
- 4. Head East: Continue on University Club Drive.
- 5. Turn Right: On Memoire Drive.
- 6. Turn Left: On Rue Dauphine.
- 7. Turn Left: On Espirit Drive.
- 8. Turn Left: On Lac D or Ave.
- 9. Turn Right: On Memoire Drive.
- 10. Turn Left: On University Club Drive.
- 11. Turn Right: On Hwy 30 towards team parking at L'Auberge Hotel.

## **Team Drop Off Directions:**

## From Baton Rouge Metropolitan Airport

Take I-110 South to exit 1A for Government Street
Turn Right onto Government Street
Turn Left onto St. Phillips Street
Continue onto LA-30/Nicholson Drive for approximately 9.5 miles
Turn Left onto University Club Drive
Team Drop off at Corner of University Club Drive and Memorial Tower Drive

Continue onto LA-30/Nicholson Drive for approximately 9.5 miles

Turn Left onto University Club Drive

Team Drop off at Corner of University Club Drive and Memorial Tower Drive

\*\*TEAM BUSES WILL DROP OFF AT COURSE AND THEN PROCEED TO PARKING