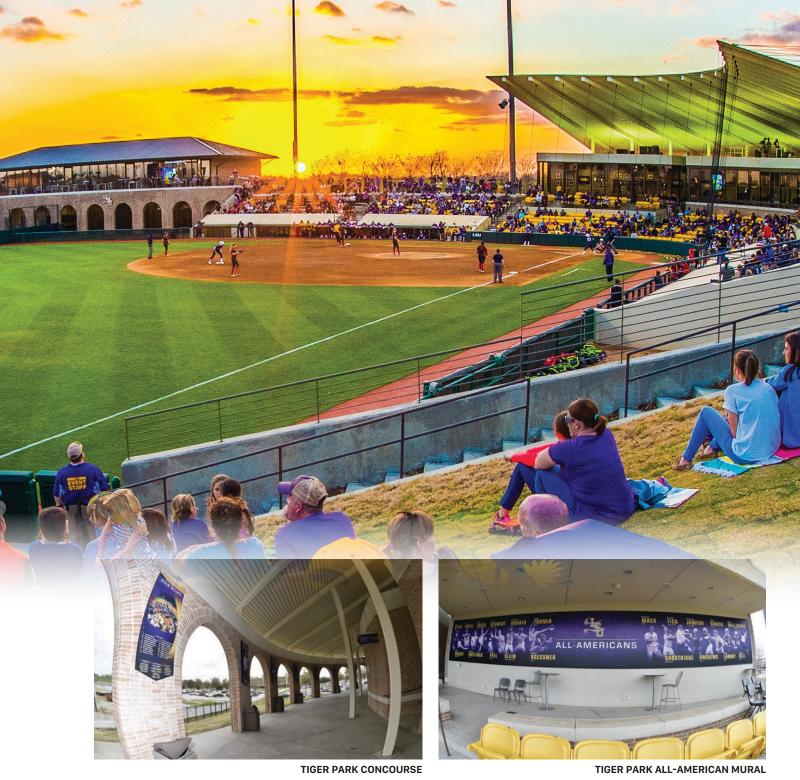

#### **PERSONAL**

Full name is Shemiah Marie Sanchez, born May 12 in Newnan, Georgia... Parents are Manuel and Shandria Sanchez... Has three siblings in DeAngelo, Ashley and David... Planning to major in business