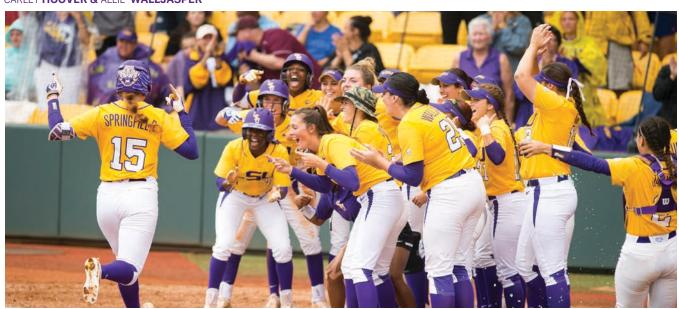

## SYDNEY **SPRINGFIELD**

INF • 5-11• SO. • 1L • R-R • FLOWER MOUND, TEXAS

15

#### **FRESHMAN SEASON (2017)**

Started 57 games while appearing in 60 total for the Tigers in her true freshman season ... for the ligers in her true freshman season ... Hit for an average of .259 with 17 extra base hits ... Scored 21 runs during the season and achieved 41 RBI ... Finished the season with 10 homeruns on her way to 17 total extra-base-hits with a slugging percentage of .488 ... Marked two or more RBI in eight games Went 2-3 with one run scored in her first ... Went 2-3 with one run scored in her first collegiate start ... Went 3-3 with two runs and 2 RBI against Penn State ... Led the team in RBI in a game with six, which she achieved twice ... Went 2-3 with two home runs and 6 RBI against Troy ... Hit a dramatic go-ahead homerun in extra innings against Wichita State ... Went 3-4 with 2 home runs and 6 RBI versus Kansas ... Collected five RBI over four SEC Tournament games in May ... Hit a 2-run home run versus Missouri in the SEC Tournament opener ... Went 2-5 during the Tallahassee Super Regional ... Leadoff walk in the 3rd inning of the second Super Regional game led to the only run of the game ... Leadoff single in the 3rd inning of the Super Regional finale led to the first runs of the game for LSU ... 2017 Spring SEC First Year Academic Honor Roll.