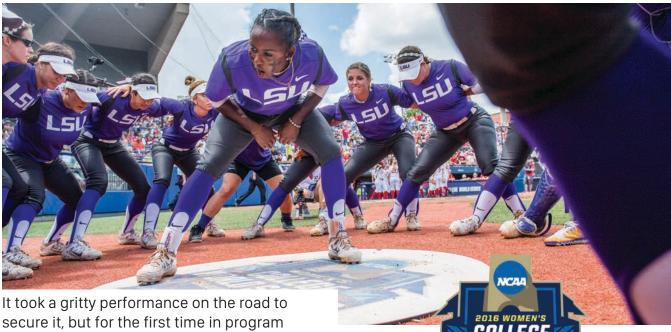

(15-8) T-2:21

LOB - UF 5; LSU 6. 2B - Lorenz (2); Ocasio (11); Herndon (4). HR - Kvistad (8); Wheaton (4). HBP - DeWitt; J. Roberts. SH- Wheatong (6); Swertfager (4); Springfield (4). SF - Wheaton (2).

Umpires - HP: Terry Holt 1B: Erin Peterson 3B: Bryan Smith

### GAME 3 • Oregon 4, LSU 1

|        | 123 | 456 | 7 |   | R | Н | Е |
|--------|-----|-----|---|---|---|---|---|
| LSU    | 010 | 000 | 0 | - | 1 | 5 | 2 |
| Oregon | 201 | 010 | X | - | 4 | 9 | 0 |
|        |     |     |   |   |   |   |   |

WP- Kleist, M. (21-4) LP- Walljasper (18-6) T-2:07 A-9076

E - Sanchez (16); Serrett (15). LOB - LSU 4, ORE 8. 2B - Rhodes, S. (8); Lilley, J. (8). HR - Sanchez (2); Svekis, G. (10). HBP - Udria, N.; Rhodes, S. SB - Sanchez (3)

Umpires - HP: Bryan Smith 1B: Leah Brown 3B: Ron Alexander



history LSU earned back-to-back trips to the Women's College World Series, as head coach Beth Torina became the first coach to take the Tigers to the WCWS three times.

For the second consecutive year, LSU opened the postseason as a top-10 seed, earning the right to host the opening round of the NCAA Tournament at Tiger Park against LIU Brooklyn, McNeese State and

In the team's opener of the 2016 NCAA Baton Rouge Regional, the No. 10 LSU softball team produced 10 runs on 15 hits, plating eight runs in the final three frames of the game to breeze past the LIU Brooklyn Blackbirds 10-2 in six innings at Tiger Park.

With the winner advancing to Sunday's regional title game, the No. 10 LSU softball team took control early and never looked back in earning a 4-1 win over the McNeese State Cow