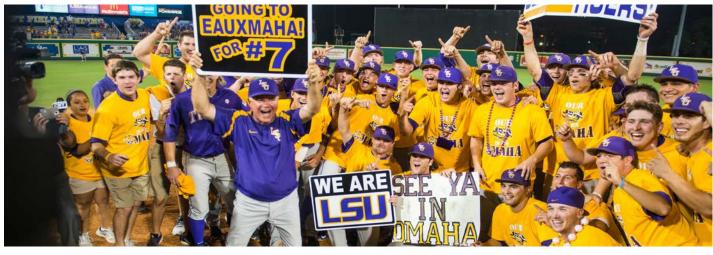

Paul Mainieri and the 2009 National Champions met with Vice President Joe Biden in the White House when the team toured Washington, D.C. on September 30, 2009.

SIX
NCAA Championships
won by the LSU Tigers