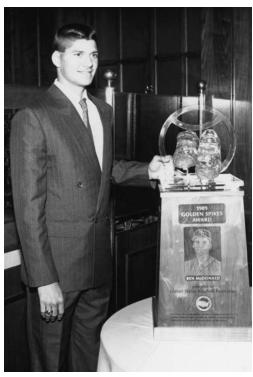

#### 1987 CWS

LSU returned to Omaha in 1987, marking the

Ben McDonald received the 1989 Golden Spikes Award as the nation's best amateur baseball player.

first time an SEC team made back-to-back CWS appearances. The Tigers placed fourth in '87 with a 2-2 mark, as LSU was eliminated when Stanford's Paul Carey sent a Ben McDonald pitch over the left-field wall with the bases loaded in the 10th inning to give the Cardinal a 6-5 win.

#### **Ben McDonald**

McDonald, a right-handed pitcher from Denham Springs, La., capped a magnificent 1989 season by receiving the Golden Spikes Award, given by the United States Baseball Federation to the nation's most outstanding amateur player.

McDonald, who set an LSU career mark with 373 Ks, established Southeastern Conference standards for single-season strikeouts (202), innings pitched (152.1) and consecutive scoreless innings (44.2). A two-time All-American and a 1988 Olympic gold medalist, he finished his LSU career with a 29-14 record and a 3.24 ERA. He was inducted into the College Baseball Hall of Fame at Lubbock, Texas in July 2008.