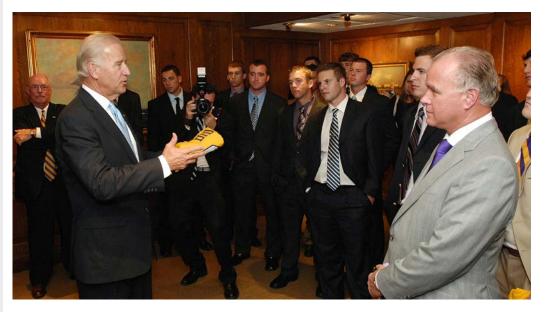

Paul Mainieri and the 2009 National Champions met with Vice President Joe Biden in the White House when the team toured Washington, D.C. on September 30, 2009.

SIX
NCAA Championships
won by the LSU Tigers