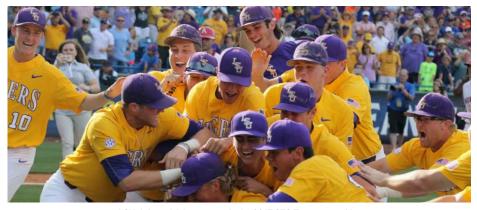

#### 2009 NCAA Champions

In just his third season at LSU, Mainieri directed the 2009 Tigers to the College World Series title, posting a 56-17 overall record, including a 10-1 mark in NCAA Tournament competition.

Mainieri earned 2009 National Coach of the Year recognition from Collegiate Baseball, Baseball America, Rivals.com and the American Baseball Coaches Association.

The Tigers defeated Texas in the CWS Championship Finals to win the national title, LSU's sixth CWS championship and its first since 2000. Mainieri also guided his squad to the 2009 Southeastern Conference regular-season and tournament titles.

The Tigers defeated Virginia in their CWS opener and recorded two wins over Arkansas to advance to the CWS Championship Finals versus Texas. Trailing 6-4 in the ninth inning of Game 1, the Tigers staged a dramatic two-run rally and eventually prevailed, 7-6, in 11 innings. The Longhorns posted a 5-1 win in Game 2; however, LSU overwhelmed UT, 11-4, in the deciding game to claim the NCAA championship trophy.