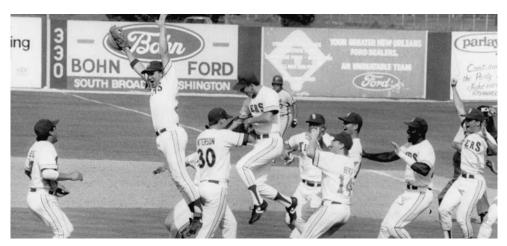

#### 2009 NCAA Champions

In just his third season at LSU, Mainieri directed the 2009 Tigers to the College World Series title, posting a 56-17 overall record, including a 10-1 mark in NCAA Tournament competition.

Mainieri earned 2009 National Coach of the Year recognition from Collegiate Baseball, Baseball America, Rivals.com and the American Baseball Coaches Association.

The Tigers defeated Texas in the CWS Championship Finals to win the national title, LSU's sixth CWS championship and its first since 2000. Mainieri also guided his squad to the 2009 Southeastern Conference regular-season and tournament titles.

LSU played host to the NCAA Baton Rouge Regional, where the Tigers defeated Southern, Baylor and Minnesota to set up a Super Regional matchup versus Rice in Alex Box Stadium. LSU swept two games from the Owls, earning a berth to the CWS for the second straight season and for the 15th time in school history.

The Tigers defeated Virginia in their CWS opener and recorded two wins over Arkansas to advance to the CWS Championship Finals versus Texas. Trailing 6-4 in the ninth inning of Game 1, the Tigers staged a dramatic two-run rally and eventually prevailed, 7-6, in 11 innings. The Longhorns posted a 5-1 win in Game 2; however, LSU overwhelmed UT, 11-4, in the deciding game to claim the NCAA championship trophy.