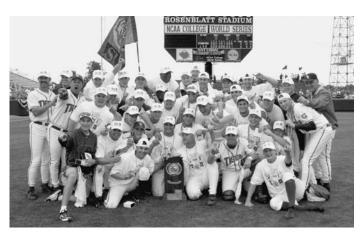

Paul Mainieri and the 2009 National Champions met with Vice President Joe Biden in the White House when the team toured Washington, D.C. on September 30, 2009.

SIX
NCAA Championships
won by the LSU Tigers

1991, 1993, 1996, 1997, 2000, 2009

LSU is one of only three schools to win six national titles in the 74-year history of the CWS. The other schools are Southern California (12 titles) and Texas (6).

LSU has claimed its six CWS titles in the past 31 years. Southern Cal has one national title in the past 43 years; Texas has won three CWS titles in the past 39 seasons.