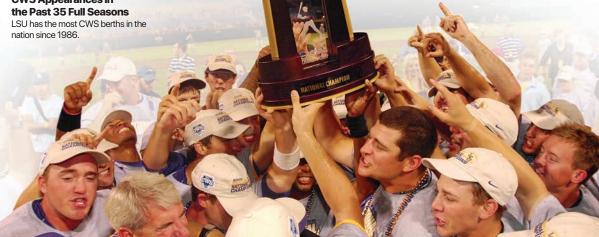

# CWS Appearances in the Past 35 Full Seasons LSU has the most CWS berths in the nation since 1986.

1991 1993 1996 1997 2000