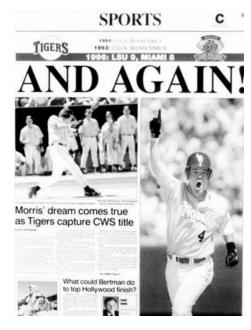

#### 1996 NCAA Champions

LSU claimed its third national championship of the 1990s in 1996 when second baseman Warren Morris belted a two-run homer in the bottom of the ninth inning to lift the Tigers to a thrilling 9-8 College World Series title game win over Miami (Fla.). The '96 Tigers were one of the most prolific offensive teams in Southeastern Conference history, establishing league records for home runs (131), runs scored (648), RBI (549) and total bases (1,331).