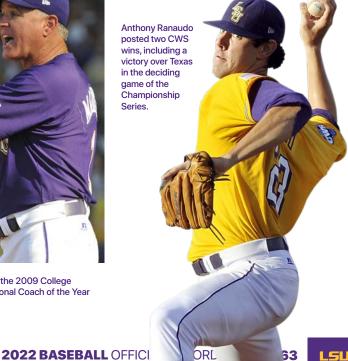

Mainieri earned 2009 National Coach of the Year recognition from Collegiate Baseball, Baseball America, Rivals.com and the American Baseball Coaches Association.

The Tigers defeated Texas in the CWS Championship Finals to win the national title, LSU's sixth CWS championship and its first since 2000. Mainieri also guided his squad to the 2009 Southeastern Conference regular-season and tournament titles.

The Tigers defeated Virginia in their CWS opener and recorded two wins over Arkansas to advance to the CWS Championship Finals versus Texas. Trailing 6-4 in the ninth inning of Game 1, the Tigers staged a dramatic two-run rally and eventually prevailed, 7-6, in 11 innings. The Longhorns posted a 5-1 win in Game 2; however, LSU overwhelmed UT, 11-4, in the deciding game to claim the NCAA championship trophy.