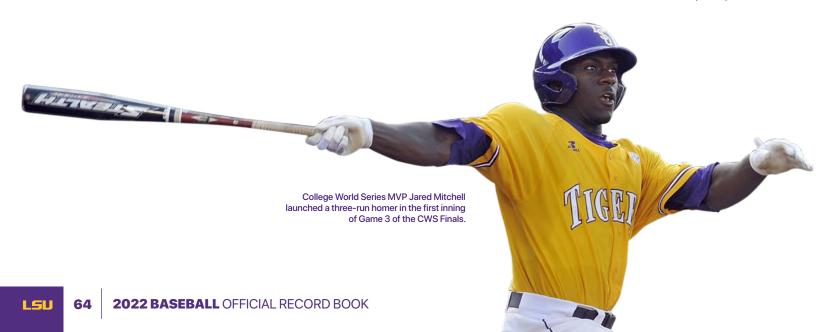

Coleman reacts after striking out the final Texas hitter to clinch the 2009 National Championship.

# al ch

# 2009 COLLEGE WORLD SERIES ALL TOURNAMENT TEAM

| С  | Cameron Rupp, Texas           |
|----|-------------------------------|
| 1B | Dustin Ackley, North Carolina |
| 2B | DJ LeMahieu, LSU              |
| 3B | Kyle Seager, North Carolina   |
| SS | Tyler Cannon, Virginia        |
| OF | Kole Calhoun, Arizona St.     |
| OF | Jared Mitchell, LSU           |
| OF | Ryan Schimpf, LSU             |
| DH | Russell Moldenhauer, Texas    |
| P  | Anthony Ranaudo, LSU          |
|    |                               |
| P  | Taylor Jungmann, Texas        |

MOST OUTSTANDING PLAYER Jared Mitchell, LSU



The 2009 Tigers won 15 of their final 16 games en route to the national championship.



# LSU 9, Virginia 5 - June 13, 2009

ROSENBLATT STADIUM, OMAHA, NEB

| VIRGINIA     |   | AB | R | н  | RBI |   | LS  | U        |      |   | AB | R  | н  | RBI |
|--------------|---|----|---|----|-----|---|-----|----------|------|---|----|----|----|-----|
| Parker cf    |   | 3  | 0 | 0  | 0   |   | Le  | Mahieu   | ı 2b |   | 5  | 2  | 3  | 1   |
| Gosselin If  |   | 5  | 0 | 0  | 0   |   | Sc  | himpf I  | f    |   | 4  | 2  | 2  | 2   |
| Hultzen p/dh |   | 5  | 0 | 1  | 1   |   | De  | an dh    |      |   | 4  | 1  | 1  | 1   |
| Grovatt rf   |   | 4  | 0 | 1  | 0   |   | Gil | bbs c    |      |   | 5  | 1  | 3  | 2   |
| Proscia 3b   |   | 4  | 1 | 1  | 1   |   | Ma  | ahtook   | cf   |   | 4  | 1  | 3  | 0   |
| Cannon ss    |   | 4  | 2 | 3  | 0   |   | Oc  | hinko 1  | 1b   |