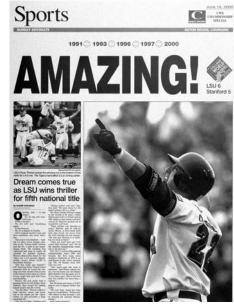

Paul Mainieri and the 2009 National Champions met with Vice President Joe Biden in the White House when the team toured Washington, D.C. on September 30, 2009.

SIX
NCAA Championships
won by the LSU Tigers

#### 2009 NCAA Champions

In just his third season at LSU, Mainieri directed the 2009 Tigers to the College World Series title, posting a 56-17 overall record, including a 10-1 mark in NCAA Tournament competition.

Mainieri earned 2009 National Coach of the Year recognition from Collegiate Baseball, Baseball America, Rivals.com and the American Baseball Coaches Association.

The Tigers defeated Texas in the CWS Championship Finals to win the national title, LSU's sixth CWS championship and its first since 2000. Mainieri also guided his squad to the 2009 Southeastern Conference regular-season and tournament titles.

LSU played host to the NCAA Baton Rouge Regional, where the Tigers defeated Southern, Baylor and Minnesota to set up a Super Regional matchup versus Rice in Alex Box Stadium. LSU swept two games from the Owls, earning a berth to the CWS for the second straight season and for the 15th time in school history.

The Tigers defeated Virginia in their CWS opener and recorded two wins over Arkansas to advance to the CWS Championship Finals versus Texas. Trailing 6-4 in the ninth inning of Game 1, the Tigers staged a dramatic two-run rally and eventually prevailed, 7-6, in 11 innings. The Longhorns posted a 5-1 win in Game 2; however, LSU overwhelmed UT, 11-4, in the deciding game to claim the NCAA championship trophy.