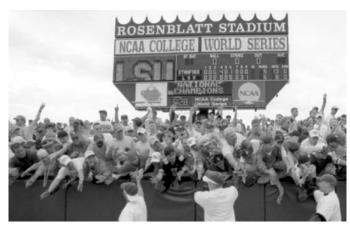

The 1975 Tigers earned LSU's first NCAA Tournament berth.

second-highest all-time NCAA Tournament winning percentage (161-68, .703), including 18 appearances in the College World Series. LSU is one of only eight schools with 18 or more CWS berths.

Home runs by the Tigers in their 1997 National Championship season

The total established an NCAA record, shattering the previous mark of 161 set in 1988 by Brigham Young. LSU hit at least one home run in all 70 of its 1997 games.