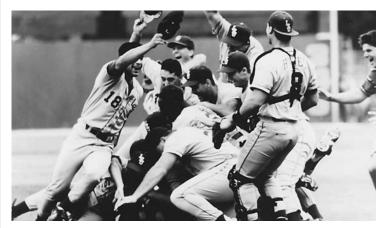

Mainieri earned 2009 National Coach of the Year recognition from Collegiate Baseball, Baseball America, Rivals.com and the American Baseball Coaches Association.

The Tigers defeated Texas in the CWS Championship Finals to win the national title, LSU's sixth CWS championship and its first since 2000. Mainieri also guided his squad to the 2009 Southeastern Conference regular-season and tournament titles.

The Tigers defeated Virginia in their CWS opener and recorded two wins over Arkansas to advance to the CWS Championship Finals versus Texas. Trailing 6-4 in the ninth inning of Game 1, the Tigers staged a dramatic two-run rally and eventually prevailed, 7-6, in 11 innings. The Longhorns posted a 5-1 win in Game 2; however, LSU overwhelmed UT, 11-4, in the deciding game to claim the NCAA championship trophy.