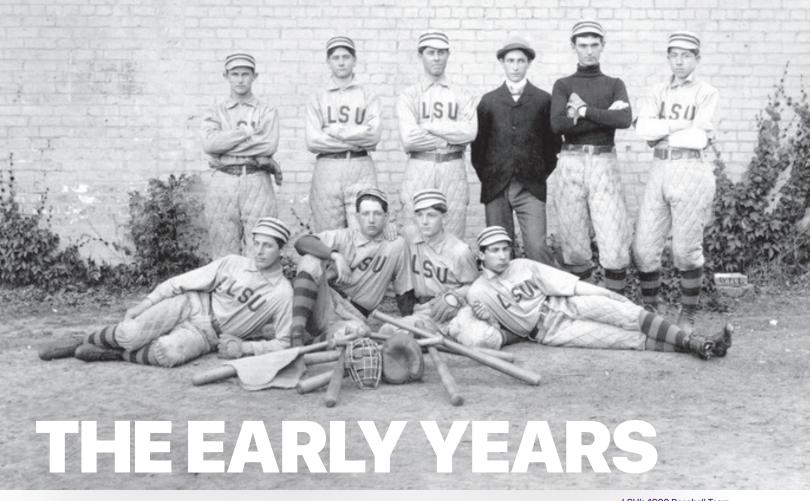

| Arizona             | 34-22   | .607 | The Wildcats have six players selected in the first 10 rounds of the 2019 MLB Draft            |
| 2019    | Arizona             | 32-24   | .571 | Arizona finishes the year No. 2 in the nation in runs per game, slugging pct. and on-base pct. |
| 2020    | Arizona             | 10-5    | .667 | In the COVID-19-shortened season, the Wildcats score 10+ runs in six of 15 games               |
| 2021    | Arizona             | 45-18   | .714 | Arizona wins the Pac-12 championship and advances to the College World Series                  |
| Arizona | a Totals (6 Years)  | 208-114 | .646 | Johnson is named 2021 Pac-12 Coach of the Year                                                 |

9-Year Head Coaching Record Entering 2022 Season: 317-172 (.648)



LSU's 1900 Baseball Team

Louisiana State University has a colorful 129-year (126 seasons) baseball history which began with the first team in 1893 and has continued uninterrupted since 1905.

Although baseball was played at LSU prior to 1893, no contests had been scheduled with any clubs outside of Baton Rouge. The team of 1892 won all of its games against local competition.

On May 13, 1893, in connection with a military field day, LSU was engaged in its first intercollegiate athletic contest and defeated the nine from Tulane University.

That was the only game of 1893 and captain E.B. Young, in selecting materials for uniforms to be used for the May 13 contest, chose the colors of Old Gold and Purple. The baseball squad of 1893 had the honor of first wearing the colors that later were