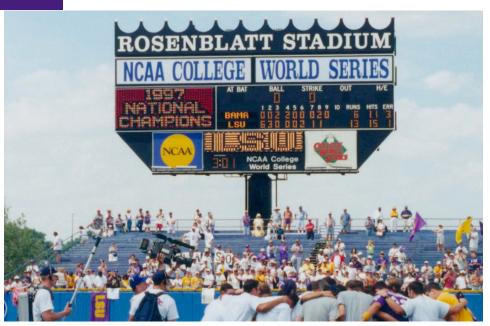

The 1975 Tigers earned LSU's first NCAA Tournament berth.

second-highest all-time NCAA Tournament winning percentage (161-68, .703), including 18 appearances in the College World Series. LSU is one of only eight schools with 18 or more CWS berths.

Home runs by the Tigers in their 1997 National Championship season

The total established an NCAA record, shattering the previous mark of 161 set in 1988 by Brigham Young. LSU hit at least one home run in all 70 of its 1997 games.