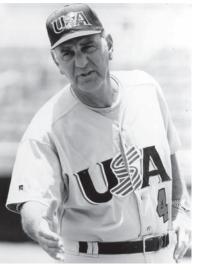

#### **United States Olympic Head Coach**

Skip Bertman - 1996 Bronze Medal Team

#### **National Coach of the Year**

Skip Bertman - 1986, 1991, 1993, 1996, 1997,

2000

Paul Mainieri - 2008, 2009, 2015

#### **International Baseball**

Skip Bertman served as the head coach of the United States Olympic team in 1996, directing the Americans to the bronze medal in Atlanta.

LSU second baseman Warren Morris and shortstop Jason Williams were two of the '96 Olympic team's brightest stars. Morris was the Americans' leading hitter in the Olympics, batting .409 in nine games with five homers, one double, 11 RBI and 10 runs. Williams batted .367 in the Olympics with three homers, nine RBI and 10 runs.