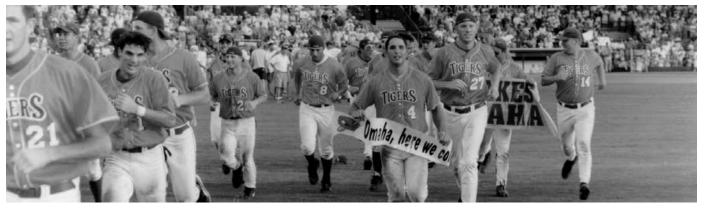

#### **CWS Appearances in the Mainieri Era**

Along with the 2009 national title, Mainieri has guided LSU to CWS appearances in 2017, 2015, 2013 and 2008:

#### **2013 CWS**

The 2013 Tigers' 57 victories matched the SEC single-season record, and LSU posted the nation's best winning percentage (57-11, .838). The Tigers also established a school record with 23 SEC regular-season victories.

LSU won the 2013 SEC Western Division and SEC Tournament championships and was the NCAA Tournament No. 4 National Seed.

The Tigers played host to and won both the NCAA Regional and Super Regional and earned the 16th CWS berth in school history. LSU,