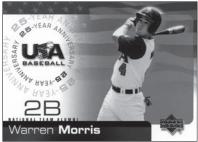

#### **United States Olympic Medalists**

RHP Kurt Ainsworth - 2000 Gold Medal 2B Warren Morris - 1996 Bronze Medal SS Jason Williams - 1996 Bronze Medal RHP Ben McDonald - 1988 Gold Medal

#### 1996 NCAA Champions

LSU claimed its third national championship of the 1990s in 1996 when second baseman Warren Morris belted a two-run homer in the bottom of the ninth inning to lift the Tigers to a thrilling 9-8 College World Series title game win over Miami (Fla.). The '96 Tigers were one of the most prolific offensive teams in Southeastern Conference history, establishing league records for home runs (131), runs scored (648), RBI (549) and total bases (1,331).

#### **International Baseball**

Skip Bertman served as the head coach of the United States Olympic team in 1996, directing the Americans to the bronze medal in Atlanta.

LSU second baseman Warren Morris and shortstop Jason Williams were two of the '96 Olympic team's brightest stars. Morris was the Americans' leading hitter in the Olympics, batting .409 in nine games with five homers, one double, 11 RBI and 10 runs. Williams batted .367 in the Olympics with three homers, nine RBI and 10 runs.