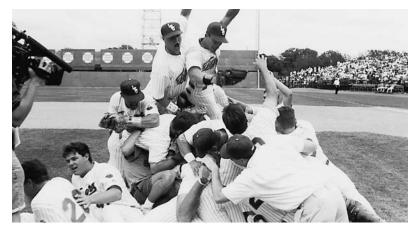

Paul Mainieri and the 2009 National Champions met with Vice President Joe Biden in the White House when the team toured Washington, D.C. on September 30, 2009.

SIX
NCAA Championships
won by the LSU Tigers

1991, 1993, 1996, 1997, 2000, 2009

LSU is one of only three schools to win six national titles in the 74-year history of the CWS. The other schools are Southern California (12 titles) and Texas (6).

LSU has claimed its six CWS titles in the past 31 years. Southern Cal has one national title in the past 43 years; Texas has won three CWS titles in the past 39 seasons.