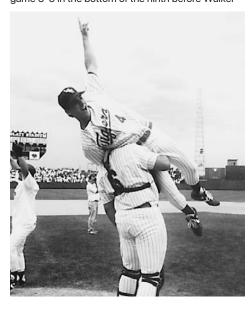

#### 1996 NCAA Champions

LSU claimed its third national championship of the 1990s in 1996 when second baseman Warren Morris belted a two-run homer in the bottom of the ninth inning to lift the Tigers to a thrilling 9-8 College World Series title game win over Miami (Fla.). The '96 Tigers were one of the most prolific offensive teams in Southeastern Conference history, establishing league records for home runs (131), runs scored (648), RBI (549) and total bases (1,331).