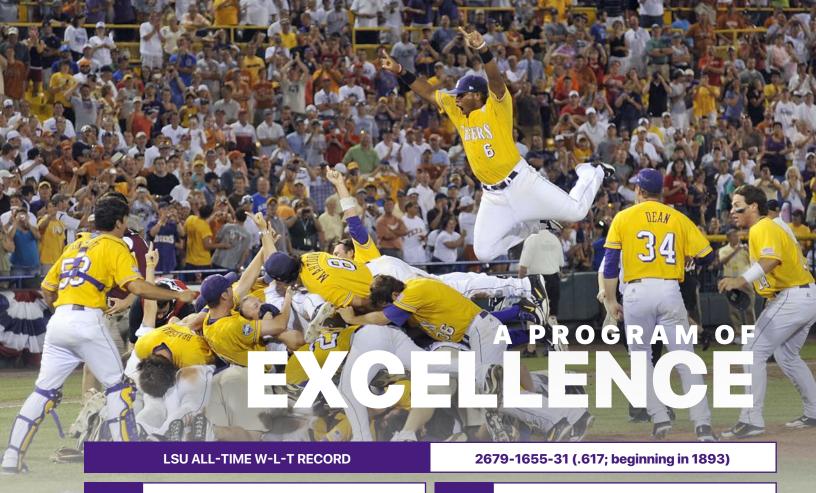

# NATIONAL CHAMPIONS

# Championships

1991, 1993, 1996, 1997, 2000, 2009 LSU is one of only three schools to win six CWS titles. Only LSU and Southern California have won four in one decade.

1991 • 1993 • 1996 • 1997 • 2000 • 2009